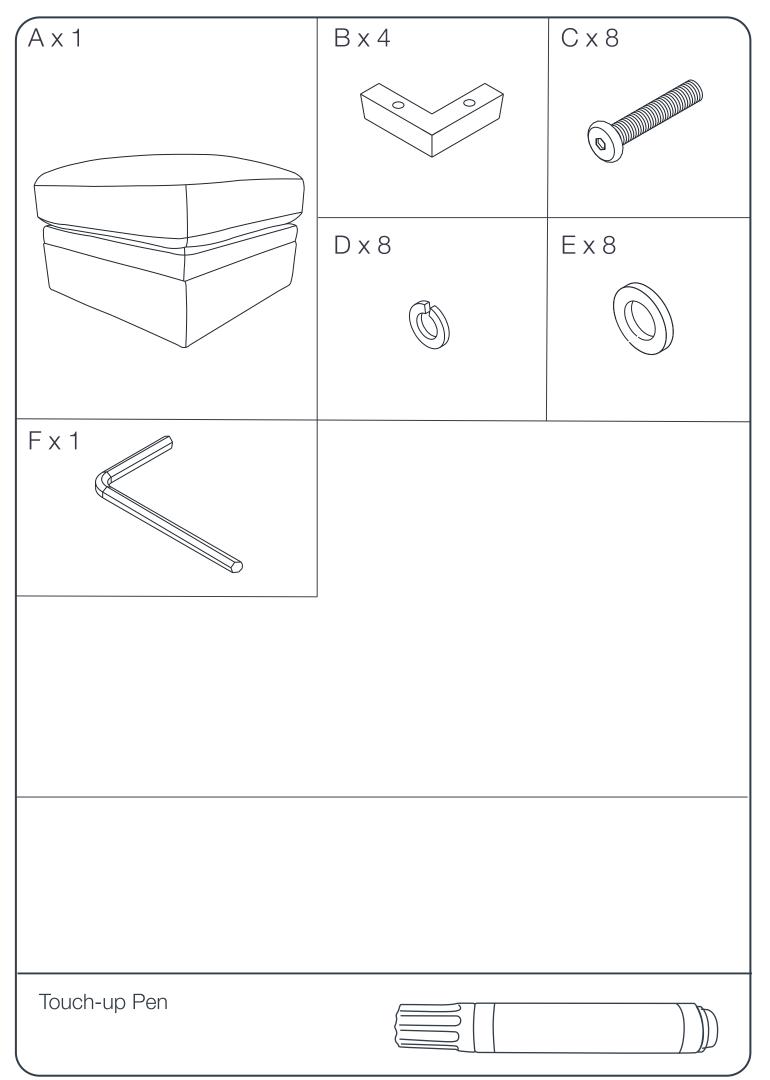

## Assembly Instructions MFR# 9S216-500-4 Leather Ottoman





**IMPORTANT,** RETAIN FOR FUTURE REFERENCE: READ CAREFULLY For more information, visit: **www.northridge-home.com** 

For parts or customer service call: 1-866-387-8065
Or email: info@northridge-home.com
(English, French and Spanish languages spoken)
Monday-Friday 8am - 8pm (EST).
Telephone number is only valid in the United States and Canada.

**WARNING:** Small parts choking hazard

## Care & Cleaning

- Avoid exposing furniture directly to sunlight or heating and air conditioning outlets.
- Exposure to sunlight or heating and air conditioning outlets will fade/damage leather.
  - Wipe gently with a damp soft cloth to remove dust, dirt and any buildup.
    - Wipe the leather with a professional cleanser.