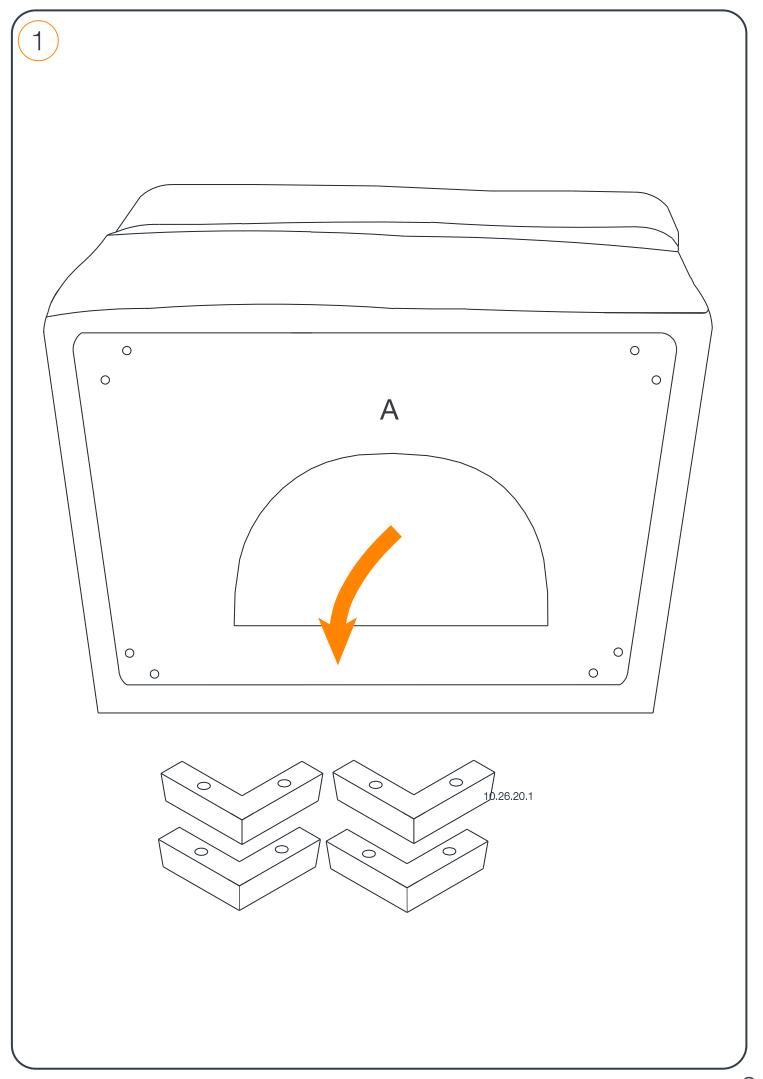

## Assembly Instructions MFR# 9S216-500-4 Leather Ottoman





**IMPORTANT,** RETAIN FOR FUTURE REFERENCE: READ CAREFULLY For more information, visit: **www.northridge-home.com** 

For parts or customer service call: 1-866-387-8065
Or email: info@northridge-home.com
(English, French and Spanish languages spoken)
Monday-Friday 8am - 8pm (EST).
Telephone number is only valid in the United States and Canada.

**WARNING:** Small parts choking hazard

## Care & Cleaning

- Avoid exposing furniture directly to sunlight or heating and air conditioning outlets.
- Exposure to sunlight or heating and air conditioning outlets will fade/damage leather.
  - Wipe gently with a damp soft cloth to remove dust, dirt and any buildup.
    - Wipe the leather with a professional cleanser.