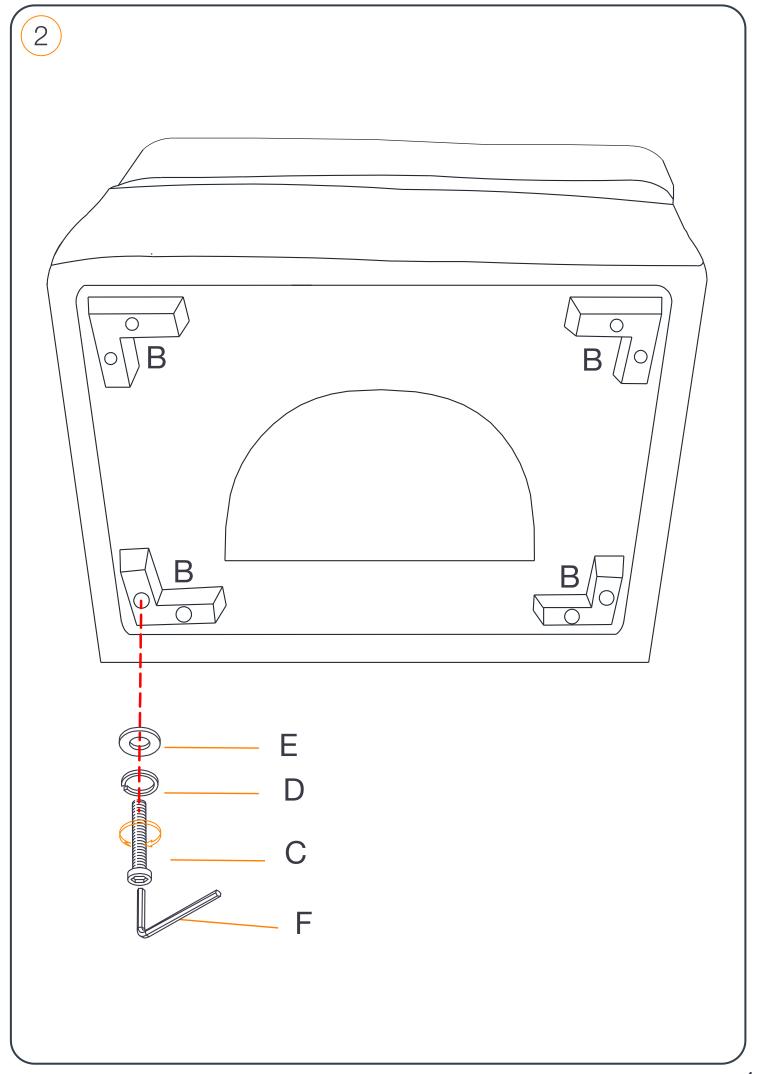

## Assembly Instructions MFR# 9S216-500-4 Leather Ottoman





**IMPORTANT,** RETAIN FOR FUTURE REFERENCE: READ CAREFULLY For more information, visit: **www.northridge-home.com** 

For parts or customer service call: 1-866-387-8065
Or email: info@northridge-home.com
(English, French and Spanish languages spoken)
Monday-Friday 8am - 8pm (EST).
Telephone number is only valid in the United States and Canada.

**WARNING:** Small parts choking hazard

## Care & Cleaning

- Avoid exposing furniture directly to sunlight or heating and air conditioning outlets.
- Exposure to sunlight or heating and air conditioning outlets will fade/damage leather.
  - Wipe gently with a damp soft cloth to remove dust, dirt and any buildup.
    - Wipe the leather with a professional cleanser.