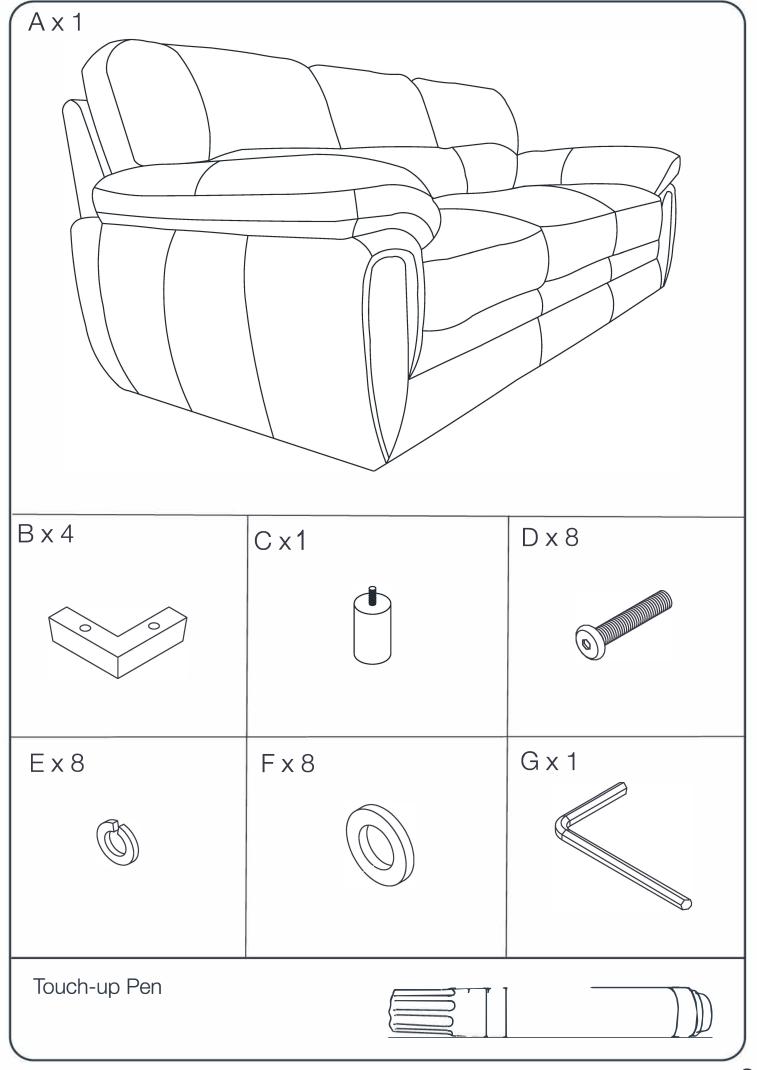

## Assembly Instructions MFR# 9S216-3000-4 Leather Sofa

**IMPORTANT,** RETAIN FOR FUTURE REFERENCE: READ CAREFULLY For more information, visit: **www.northridge-home.com** 

For parts or customer service call: 1-866-387-8065
Or email: info@northridge-home.com
(English, French and Spanish languages spoken)
Monday-Friday 8am - 8pm (EST).
Telephone number is only valid in the United States and Canada.