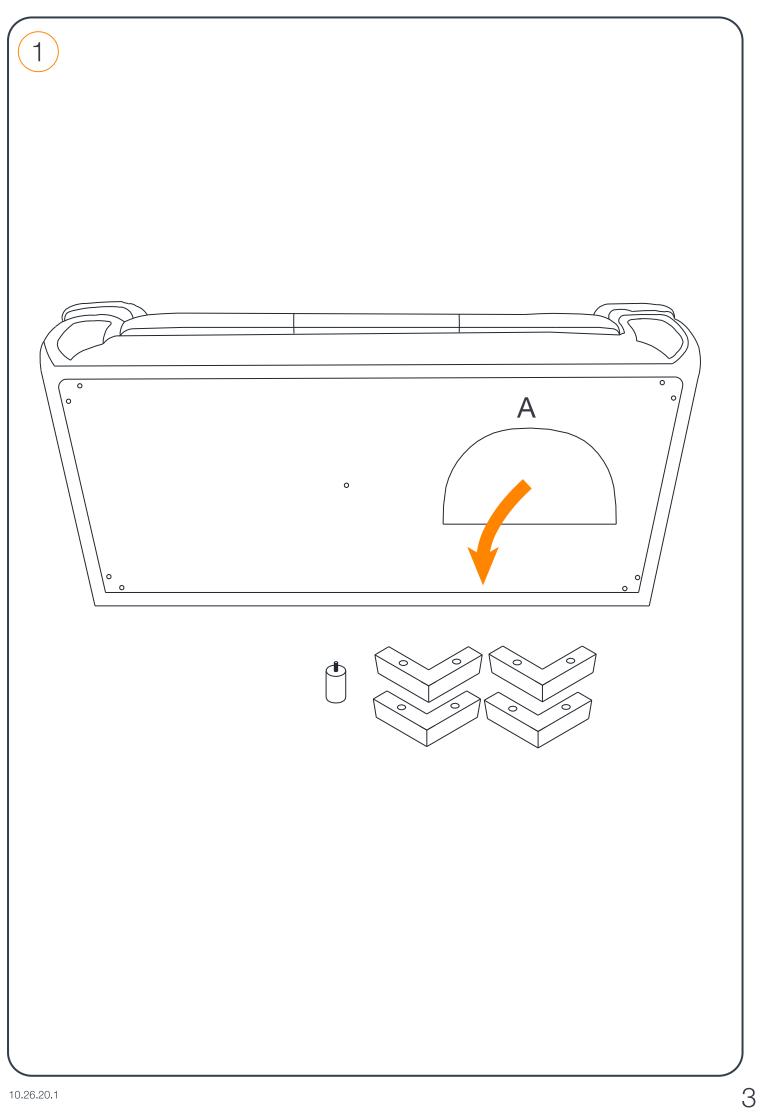

## Assembly Instructions MFR# 9S216-3000-4 Leather Sofa

**IMPORTANT,** RETAIN FOR FUTURE REFERENCE: READ CAREFULLY For more information, visit: **www.northridge-home.com** 

For parts or customer service call: 1-866-387-8065
Or email: info@northridge-home.com
(English, French and Spanish languages spoken)
Monday-Friday 8am - 8pm (EST).
Telephone number is only valid in the United States and Canada.