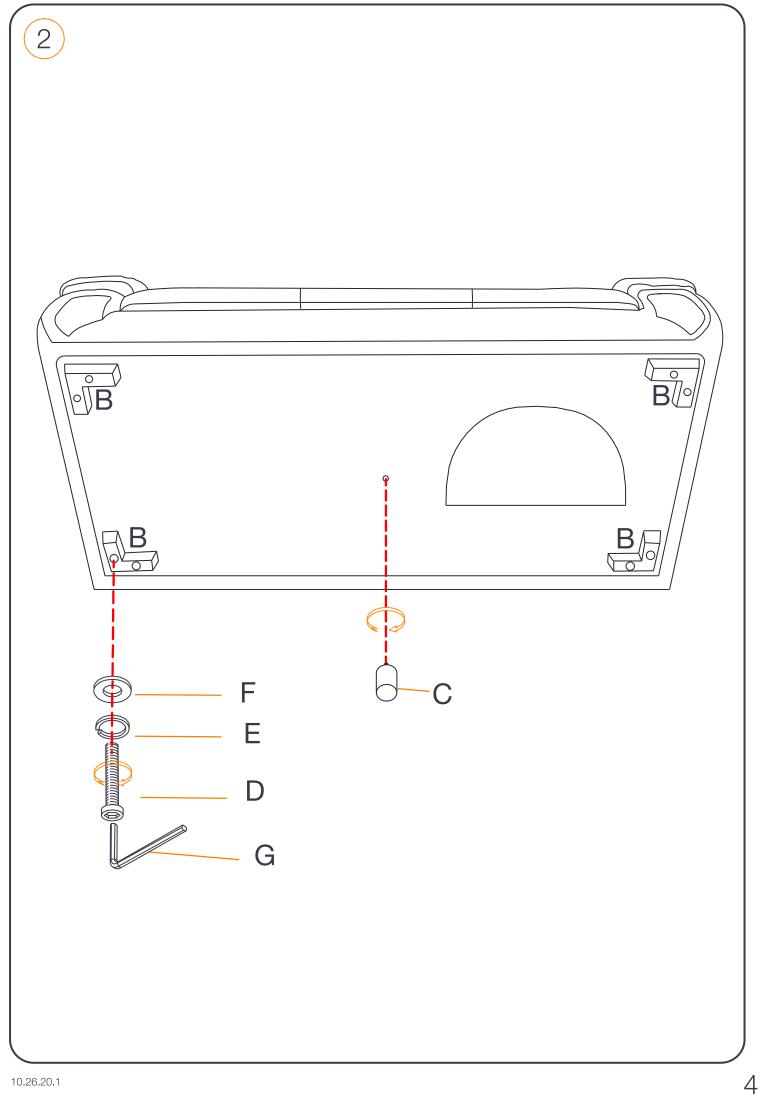

## Assembly Instructions MFR# 9S216-3000-4 Leather Sofa

**IMPORTANT,** RETAIN FOR FUTURE REFERENCE: READ CAREFULLY For more information, visit: **www.northridge-home.com** 

For parts or customer service call: 1-866-387-8065
Or email: info@northridge-home.com
(English, French and Spanish languages spoken)
Monday-Friday 8am - 8pm (EST).
Telephone number is only valid in the United States and Canada.