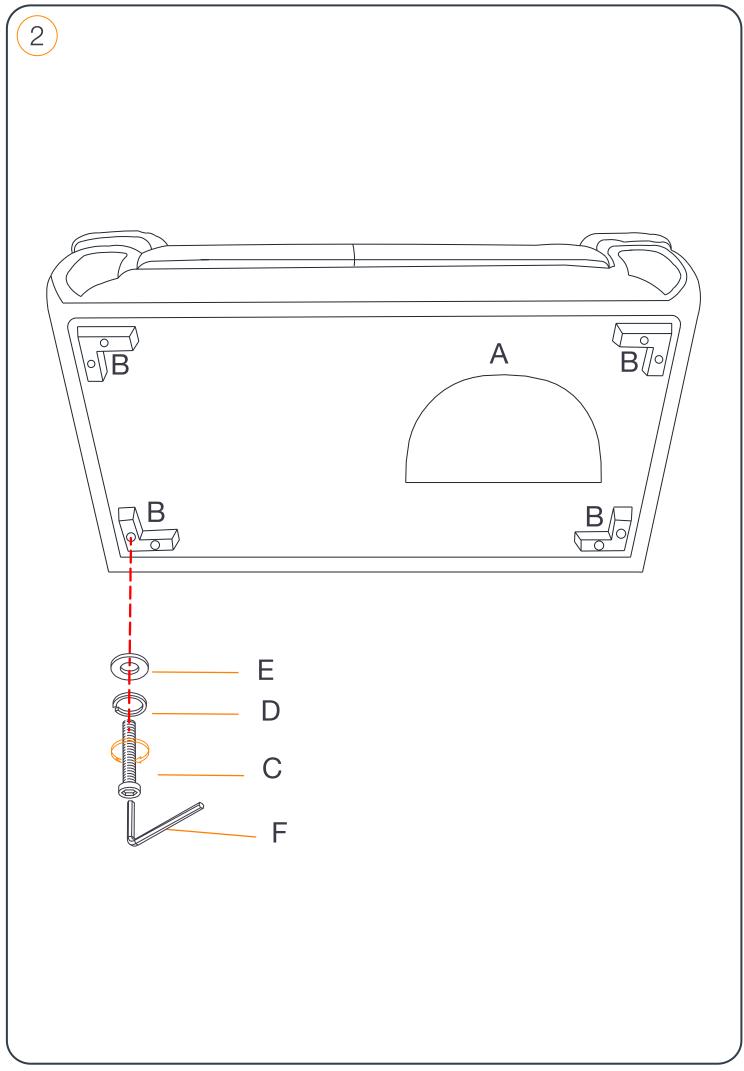

## Assembly Instructions MFR# 9S216-2000-4 Leather Loveseat

**IMPORTANT,** RETAIN FOR FUTURE REFERENCE: READ CAREFULLY For more information, visit: **www.northridge-home.com** 

For parts or customer service call: **1-866-387-8065** Or email: **info@northridge-home.com** (English, French and Spanish languages spoken) Monday-Friday 8am - 8pm (EST). Telephone number is only valid in the United States and Canada.