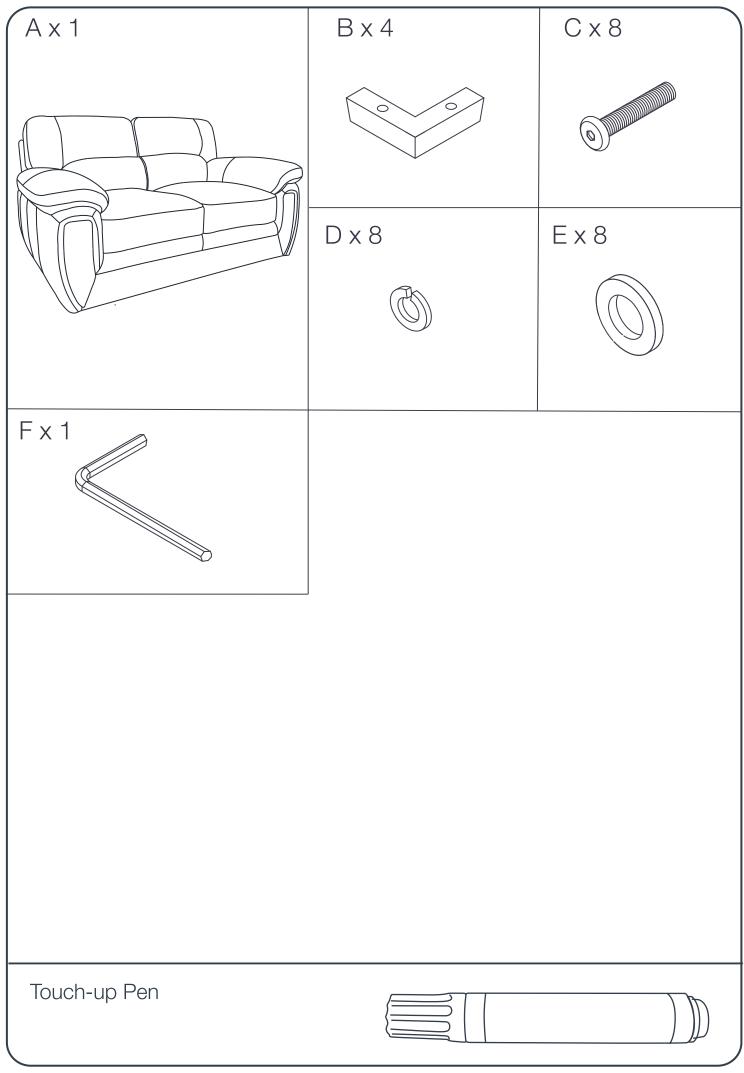

## Assembly Instructions MFR# 9S216-2000-4 Leather Loveseat

**IMPORTANT,** RETAIN FOR FUTURE REFERENCE: READ CAREFULLY For more information, visit: **www.northridge-home.com** 

For parts or customer service call: **1-866-387-8065** Or email: **info@northridge-home.com** (English, French and Spanish languages spoken) Monday-Friday 8am - 8pm (EST). Telephone number is only valid in the United States and Canada.