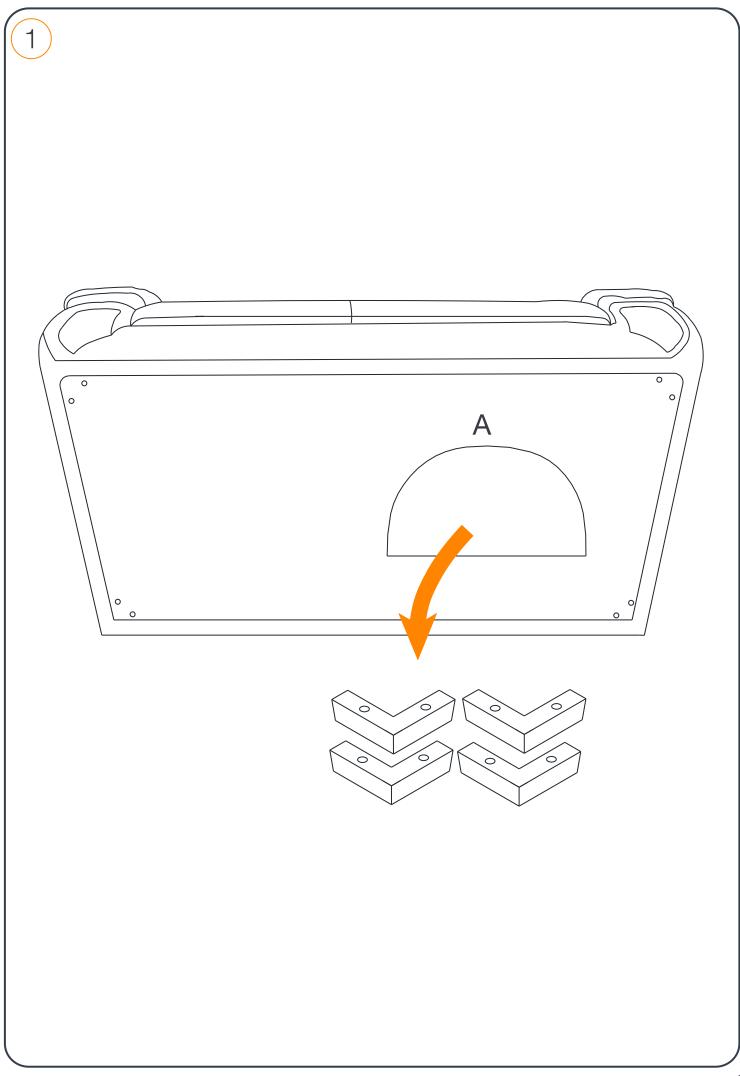

## Assembly Instructions MFR# 9S216-2000-4 Leather Loveseat

**IMPORTANT,** RETAIN FOR FUTURE REFERENCE: READ CAREFULLY For more information, visit: **www.northridge-home.com** 

For parts or customer service call: **1-866-387-8065** Or email: **info@northridge-home.com** (English, French and Spanish languages spoken) Monday-Friday 8am - 8pm (EST). Telephone number is only valid in the United States and Canada.