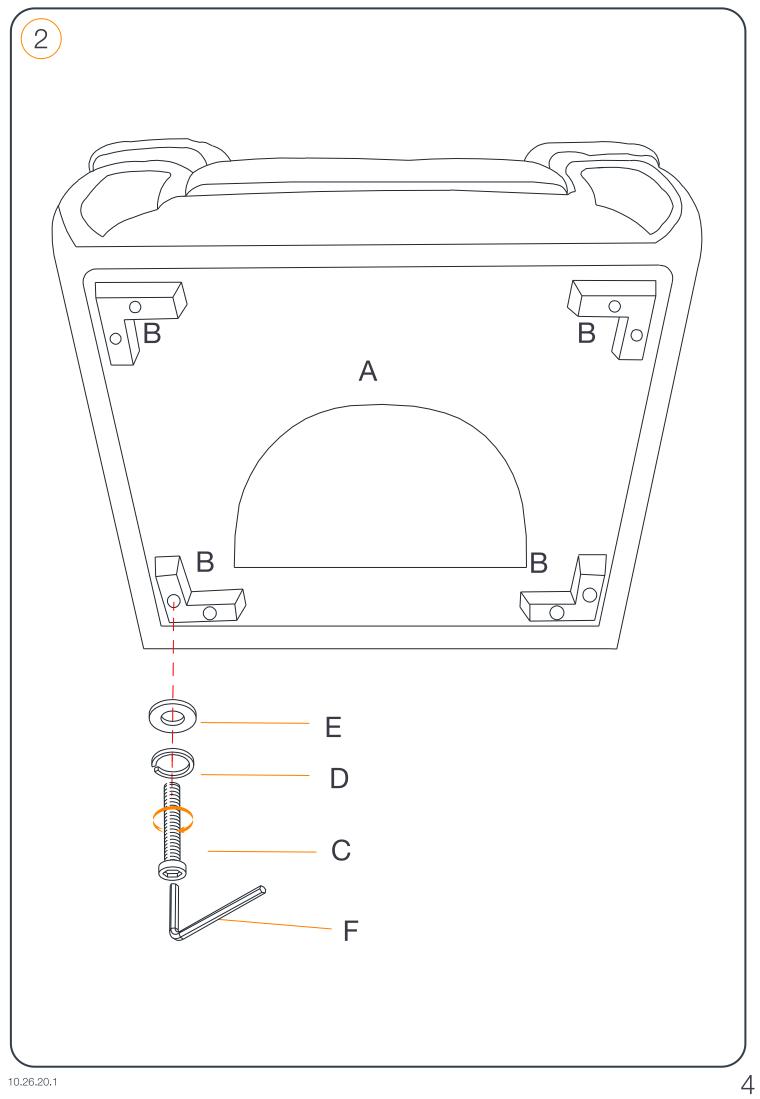

## Assembly Instructions MFR# 9S216-1000-4 Leather Chair

**IMPORTANT,** RETAIN FOR FUTURE REFERENCE: READ CAREFULLY For more information, visit: **www.northridge-home.com** 

For parts or customer service call: 1-866-387-8065
Or email: info@northridge-home.com
(English, French and Spanish languages spoken)
Monday-Friday 8am - 8pm (EST).
Telephone number is only valid in the United States and Canada.