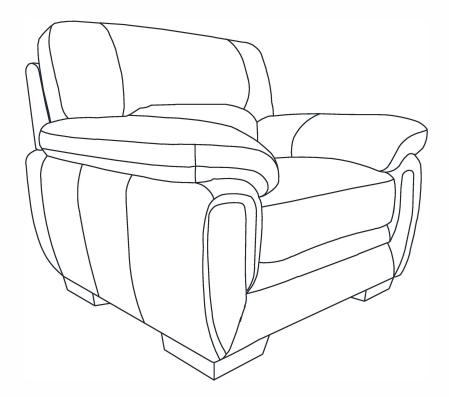

## Assembly Instructions MFR# 9S216-1000-4 Leather Chair

**IMPORTANT,** RETAIN FOR FUTURE REFERENCE: READ CAREFULLY For more information, visit: **www.northridge-home.com** 

For parts or customer service call: 1-866-387-8065
Or email: info@northridge-home.com
(English, French and Spanish languages spoken)
Monday-Friday 8am - 8pm (EST).
Telephone number is only valid in the United States and Canada.