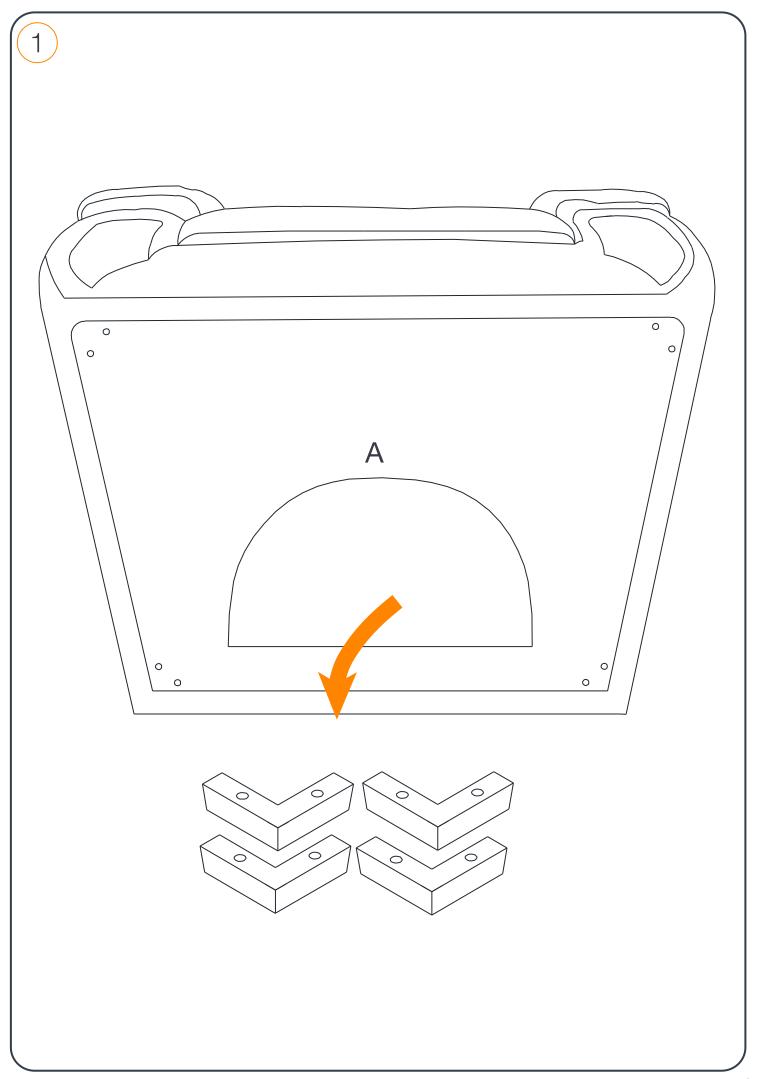

sembly Instructions MFR# 9S216-1000-4 Leather Chair





**IMPORTANT,** RETAIN FOR FUTURE REFERENCE: READ CAREFULLY For more information, visit: **www.northridge-home.com** 

For parts or customer service call: 1-866-387-8065
Or email: info@northridge-home.com
(English, French and Spanish languages spoken)
Monday-Friday 8am - 8pm (EST).
Telephone number is only valid in the United States and Canada.

**WARNING:** Small parts choking hazard

## Care & Cleaning

- Avoid exposing furniture directly to sunlight or heating and air conditioning outlets.
- Exposure to sunlight or heating and air conditioning outlets will fade/damage leather.
  - Wipe gently with a damp soft cloth to remove dust, dirt and any buildup.
    - Wipe the leather with a professional cleanser.

10.26.20.1



10.26.20.1