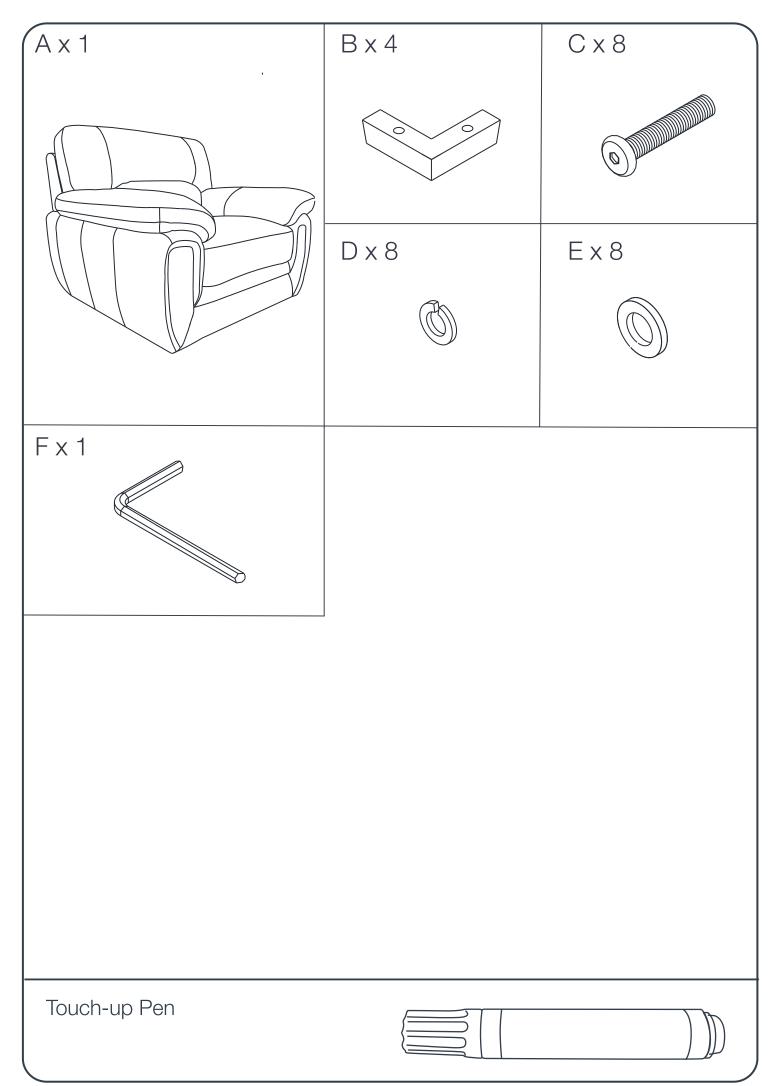

## Assembly Instructions MFR# 9S216-1000-4 Leather Chair





**IMPORTANT,** RETAIN FOR FUTURE REFERENCE: READ CAREFULLY For more information, visit: **www.northridge-home.com** 

For parts or customer service call: 1-866-387-8065
Or email: info@northridge-home.com
(English, French and Spanish languages spoken)
Monday-Friday 8am - 8pm (EST).
Telephone number is only valid in the United States and Canada.

**WARNING:** Small parts choking hazard

## Care & Cleaning

- Avoid exposing furniture directly to sunlight or heating and air conditioning outlets.
- Exposure to sunlight or heating and air conditioning outlets will fade/damage leather.
  - Wipe gently with a damp soft cloth to remove dust, dirt and any buildup.
    - Wipe the leather with a professional cleanser.

10.26.20.1



10.26.20.1